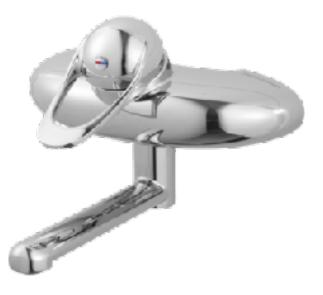

## Challis Ag+ Hospital Tap/ Shower & Bath Mixer

## **Features**

- Safe
- Affordable
- Reliable
- Robust
- Interchangeable
- EcoSafe® Mixer
- Cold Start
- Ceramic cartridge with soft closing function
- Adjustable flow control
- Temperature limiter
- · Spout included

An optimal fusion of design and function. The FM Mattsson 9000E range ushers in a new generation of mixers that are environmentally engineered down to the last detail. The mixer brings beauty and technical perfection to the washroom. Even in its basic version, the mixer has unique functions that save energy without compromising on comfort. Available with a huge range of mix & match accessories this unit can be added to and customised to meet any and all applications
This is an ideal tap for use in application where thermostatic mixing valve is not required but you still need the safety and reassurance of being able to physically limit temperature and flow