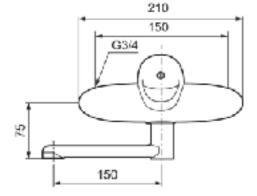

## Challis Ag+ Hospital Tap/ Shower & Bath Mixer

## **Features**

- Safe
- Affordable
- Reliable
- Robust
- Interchangeable
- EcoSafe® Mixer
- Cold Start
- Ceramic cartridge with soft closing function
- Adjustable flow control
- Temperature limiter
- · Spout included