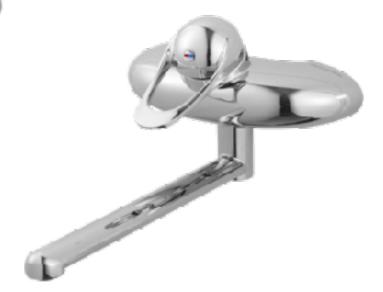

## Challis Ag+ Hospital Tap/ Shower & Bath Mixer

## **Features**

- Safe
- Affordable
- Reliable
- Robust
- Interchangeable
- EcoSafe® Mixer
- Cold Start
- Ceramic cartridge with soft closing function
- Adjustable flow control
- Temperature limiter
- · Spout included

An optimal fusion of design and function. The FM Mattsson 9000E range ushers in a new generation of mixers that are environmentally engineered down to the last detail. The mixer brings beauty and technical perfection to the washroom. Even in its basic version, the mixer has unique functions that save energy without compromising on comfort. Available with a huge range of mix & match accessories this unit can be added to and customised to meet any and all applications
This is an ideal tap for use in application where thermostatic mixing valve is not required but you still need the safety and reassurance of being able to physically limit temperature and flow