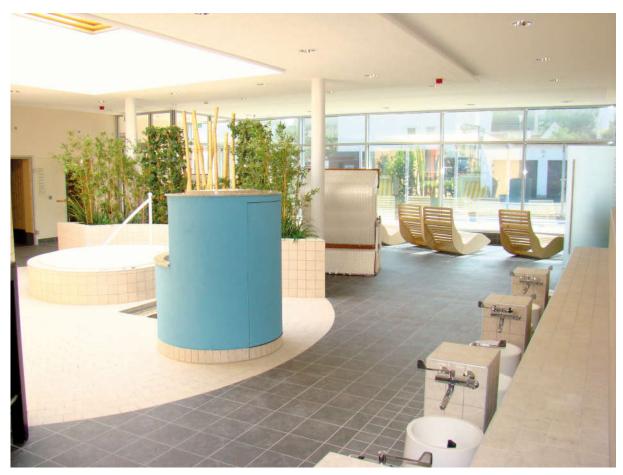

The CONTI+ CNX water management system offers complete management of up to 150 connected products; urinals, taps or showers, where object-centric or customer-centric tasks such as hygienic flushing and thermal disinfection can be controlled through its intuitive user interface. Logging, safety routines and verifiable function checks of all hygienic measures provide reassurance to all users of the quality management of the water system whilst providing essential proof of safety reports for the local authorities.

Photo credit: © Freizeitbad Nautilust

Photo credit: © CONTI+