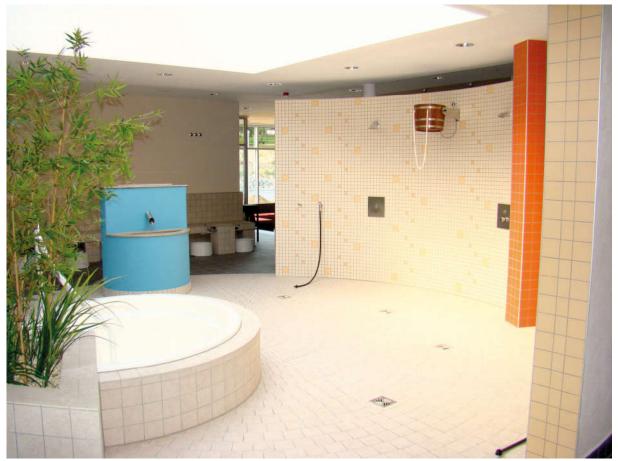

Photo credit: © Freizeitbad Nautilust

The Nautilust Leisure Centre in Gladenbach, mid Germany has undertaken a major renovation project including water facilities, showers and changing rooms. The leisure facility incorporates 7 interior and exterior pools and have utilised the CNX water management system from CONTI+ to remotely maintain and monitor their urinals, showers and taps.