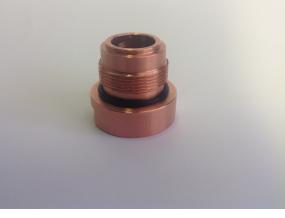

## Challis Ag+ Anti-Microbial Tap Diffuser

Biofilm build up in standard tap diffusers is a well known researched safety & infection control problem, which is often accelerated by the splash back of airborne micro organisms from sink drains re contaminating the diffuser in the tap spout end. By fitting the Challis Ag+ copper tap diffuser this risk is completely eliminated

## Brand New Anti-Microbial Copper Tap Diffuser

- Fits Any Tap incl Armitage Shanks Markwik M24 M21.5 & Universal Fit
- Easy & Quick to Fit
- Easy & Quick to Clean
- Cuts Costs
- Kills Biofilm
- 24/7 365 Day Anti Microbial Protection
- Robust
- Reliable
- Long Working Life
- Free Flow with No Restrictions
- Cost Effective Solution to Known
  Contamination Problem
- Kills Splash Back Contamination
- **Reduced Maintenance Requirement**