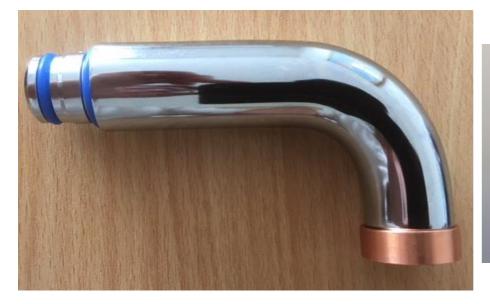

## Challis Ag+ Anti-Microbial Tap Diffuser

Biofilm build up in standard tap diffusers is a well known researched safety & infection control problem, which is often accelerated by the splash back of airborne micro organisms from sink drains re contaminating the diffuser in the tap spout end. By fitting the Challis Ag+ copper tap diffuser this risk is completely eliminated

## Brand New Anti-Microbial Copper Tap Diffuser

- Fits Any Tap incl Armitage Shanks Markwik M24 M21.5 & Universal Fit
- Easy & Quick to Fit
- Easy & Quick to Clean
- Cuts Costs
- Kills Biofilm
- 24/7 365 Day Anti Microbial Protection
- Robust
- Reliable
- Long Working Life
- Free Flow with No Restrictions
- Cost Effective Solution to Known
  Contamination Problem
- Kills Splash Back Contamination
- **Reduced Maintenance Requirement**