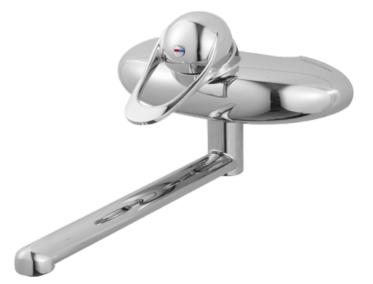

## Challis Ag+ Hospital Tap/ Shower & Bath Mixer

## **Features**

- Safe
- Affordable
- Reliable Robust
- Interchangeable
- EcoSafe® Mixer
- Cold Start
- Ceramic cartridge with soft closing function
- Adjustable flow control
- Temperature limiter
- Removable Spout for Easy Cleaning

An optimal fusion of design and function. The FM Mattsson 9000E range ushers in a new generation of mixers that are environmentally engineered down to the last detail. The mixer brings beauty and technical perfection to the washroom. Even in its basic version, the mixer has unique functions that save energy without compromising on comfort. Available with a huge range of mix & match accessories this unit can be added to and customised to meet any and all applications This is an ideal tap for use in application where thermostatic mixing valve is not required but you still need the safety and reassurance of being able to physically limit temperature and flow