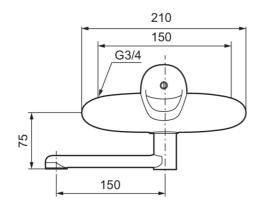

## Challis Ag+ Hospital Tap/ Shower & Bath Mixer

## **Features**

- Safe
- Affordable
- Reliable Robust
- Interchangeable
- EcoSafe® Mixer
- Cold Start
- Ceramic cartridge with soft closing function
- Adjustable flow control
- Temperature limiter
- Removable Spout for Easy Cleaning

An optimal fusion of design and function. The FM Mattsson 9000E range ushers in a new generation of mixers that are environmentally engineered down to the last detail. The mixer brings beauty and technical perfection to the washroom. Even in its basic version, the mixer has unique functions that save energy without compromising on comfort. Available with a huge range of mix & match accessories this unit can be added to and customised to meet any and all applications This is an ideal tap for use in application where thermostatic mixing valve is not required but you still need the safety and reassurance of being able to physically limit temperature and flow