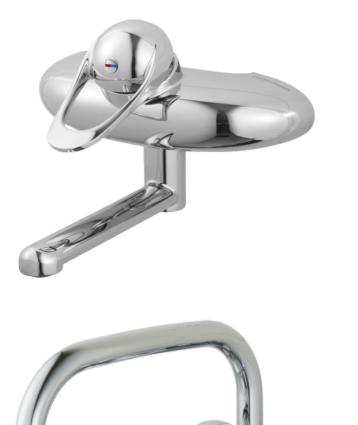

## Challis Ag+ Hospital Tap/ Shower & Bath Mixer

## **Features**

- Safe
- Affordable
- Reliable Robust
- Interchangeable
- EcoSafe® Mixer
- Cold Start
- Ceramic cartridge with soft closing function
- Adjustable flow control
- Temperature limiter
- Removable Spout for Easy Cleaning

An optimal fusion of design and function. The FM Mattsson 9000E range ushers in a new generation of mixers that are environmentally engineered down to the last detail. The mixer brings beauty and technical perfection to the washroom. Even in its basic version, the mixer has unique functions that save energy without compromising on comfort. Available with a huge range of mix & match accessories this unit can be added to and customised to meet any and all applications This is an ideal tap for use in application where thermostatic mixing valve is not required but you still need the safety and reassurance of being able to physically limit temperature and flow