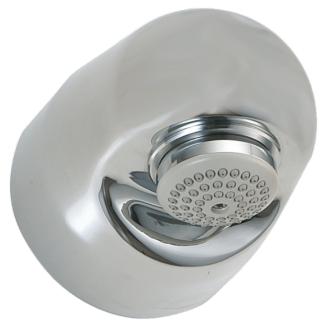

## Challis Ag+ MoraTronic Compact Anti Tamper Thermostatic Mixer

## **Features**

Set Thermostatic Control Right at the Head. NO DEAD LEGS

Quick & Easy to Fit and Maintain

Enhanced Safety Features Anti Scald cut of

Water Saving Shower head with Anti Scale max 12 litres per minute