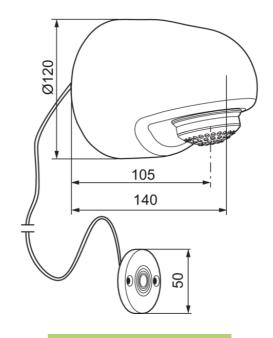

Quick & Easy to fit & maintain

Electronic Push Button Control 10-60 Seconds

Adjustable

Mains or Battery Configuration

NRV Fitted to Hot & Cold Inlet

Sensor Lead Can be easily hidden in grouting

We recommend the use of isolating ball valves with our

5 Year Guarantees

The Moratronic Compact is an ideal unit for Hospitals or Mental Healthcare applications where safety reliability and efficiency are key requirements

**Product Code: 720154** 

**Our Showers Already in Over 4 Million UK Homes** 