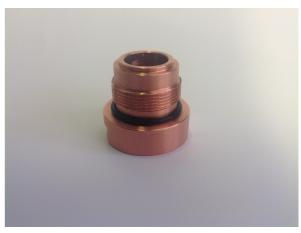

## Challis Ag+ Anti-Microbial Tap Diffuser

Biofilm build up in standard tap diffusers is a well known researched safety & infection control problem, which is often accelerated by the splash back of airborne micro organisms from sink drains re contaminating the diffuser in the tap spout end. By fitting the Challis Ag+ copper tap diffuser this risk is significantly reduced

## **Brand New Anti-Microbial Copper Tap Diffuser**

- Fits Any Tap incl Armitage Shanks Markwik
   M24 M21.5 & Universal Fit
- Easy & Quick to Fit
- Easy & Quick to Clean
- Cuts Costs
- Stops Biofilm
- 24/7 365 Day Anti Microbial Protection
- Robust
- Reliable
- Long Working Life
- Free Flow with No Restrictions
- Cost Effective Solution to Known Contamination Problem
- Kills Splash Back Contamination
- Reduced Maintenance Requirement